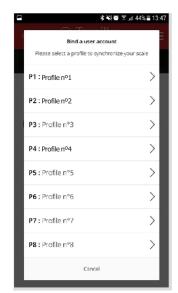

fig.1 fig.2 fig.3

**4.** The 2 devices should now be synchronised. (fig.4) It is important to bind your account with the bathroom scale for automatic recognition of user during weighing. Tap "NEXT". Choose a profile and edit the profile with your name (fig.5). Then press "CONFIRM".

fig.4 fig.5

- **5.** Once you have bind a user account, your bathroom scale is set and ready to be used (on left corner you see PX, with X being your profile number). If you are not doing your first scale right after the synchronisation, the display will stay off. Select your profile name again and press "SET" (fig.5).
- **6.** Use the bathroom scale on a hard, flat surface. Step onto the scale and you will see your weight displayed on the screen. Once your weight is stable, the display blinks.
  - If you step out right away, only your weight will be measured.
  - If you stay longer on the scale, the "BIA" symbol appears on the left corner of the display. It means it starts analysing your body composition.