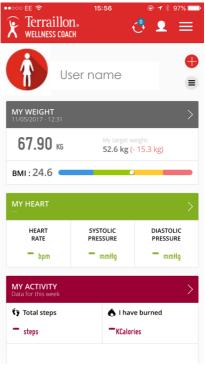

In both cases, a Bluetooth icon appears when weighting is complete.

7. A log book icon will flash on the screen confirming that the connection with the app is complete and that the data has been transmitted to the Wellness Coach app. From the Menu on the right hand corner, select 'ACCESS MY PROGRESS CHART'. Your dashboard will appear. Click on 'MY WEIGHT' to see your results i.e. weight, BMI and full body composition analysis (fig.6).

fig.6

Please note that the Wellness Coach APP is supported with:

- IOS 8 (4S) and above
- Android 4.3 and above.