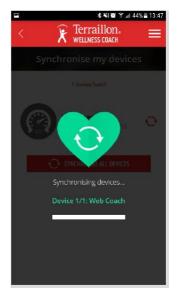

fig.4 fig.5

- **5.** Once you have bind a user account, your bathroom scale is set and ready to be used (on left corner you see PX, with X being your profile number). If you are not doing your first scale right after the synchronisation, the display will stay off. Select your profile name again and press "SET" (fig.5).
- **6.** Use the bathroom scale on a hard, flat surface. Step onto the scale and you will see your weight displayed on the screen. Once your weight is stable, the display blinks.
  - If you step out right away, only your weight will be measured.
  - If you stay longer on the scale, the "BIA" symbol appears on the left corner of the display. It means it starts analysing your body composition.