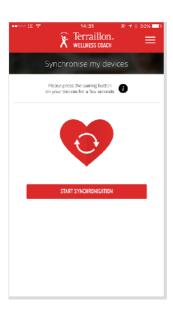

## Connected bathroom scales iOS / Android

- Download the Terraillon Wellness Coach app from the App Store (iOS) or Google Play Store (Android). Create your account (if you don't already have one). Ensure your Bluetooth connection is on.
- 2. Hold the UNIT button down at the back of the bathroom scale until the display shows a rotating symbol to start pair up.
- 3. Access "SYNCHRONISE MY DEVICES" (fig.1) from the menu on the right hand corner. Tap "START SYNCRONISATION" (fig. 2) from your phone (this may take a few seconds). Once the operation succeeds and the symbol of your scale appears, tap "SYNCHRONISE ALLDEVICES" (fig.3).

fig.1 fig.2 fig.3

**4.** The 2 devices should now be synchronised. (fig.4) It is important to bind your account with the bathroom scale for automatic recognition of user during weighing. Tap "NEXT". Choose a profile and edit the profile with your name (fig.5). Then press "CONFIRM".