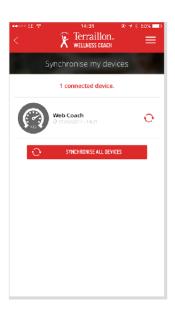

## Connected bathroom scales iOS / Android

- Download the Terraillon Wellness Coach app from the App Store (iOS) or Google Play Store (Android). Create your account (if you don't already have one). Ensure your Bluetooth connection is on.
- 2. Hold the UNIT button down at the back of the bathroom scale until the display shows a rotating symbol to start pair up.
- 3. Access "SYNCHRONISE MY DEVICES" (fig.1) from the menu on the right hand corner. Tap "START SYNCRONISATION" (fig. 2) from your phone (this may take a few seconds). Once the operation succeeds and the symbol of your scale appears, tap "SYNCHRONISE ALLDEVICES" (fig.3).

fig.1 fig.2 fig.3

**4.** The 2 devices should now be synchronised. (fig.4) It is important to bind your account with the bathroom scale for automatic recognition of user during weighing. Tap "NEXT". Choose a profile and edit the profile with your name (fig.5). Then press "CONFIRM".