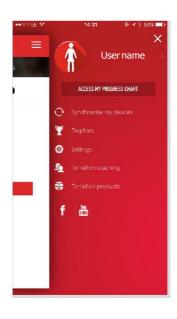

## Connected bathroom scales iOS / Android

- Download the Terraillon Wellness Coach app from the App Store (iOS) or Google Play Store (Android). Create your account (if you don't already have one). Ensure your Bluetooth connection is on.
- 2. Hold the UNIT button down at the back of the bathroom scale until the display shows a rotating symbol to start pair up.
- 3. Access "SYNCHRONISE MY DEVICES" (fig.1) from the menu on the right hand corner. Tap "START SYNCRONISATION" (fig. 2) from your phone (this may take a few seconds). Once the operation succeeds and the symbol of your scale appears, tap "SYNCHRONISE ALLDEVICES" (fig.3).

fig.1 fig.2 fig.3

**4.** The 2 devices should now be synchronised. (fig.4) It is important to bind your account with the bathroom scale for automatic recognition of user during weighing. Tap "NEXT". Choose a profile and edit the profile with your name (fig.5). Then press "CONFIRM".